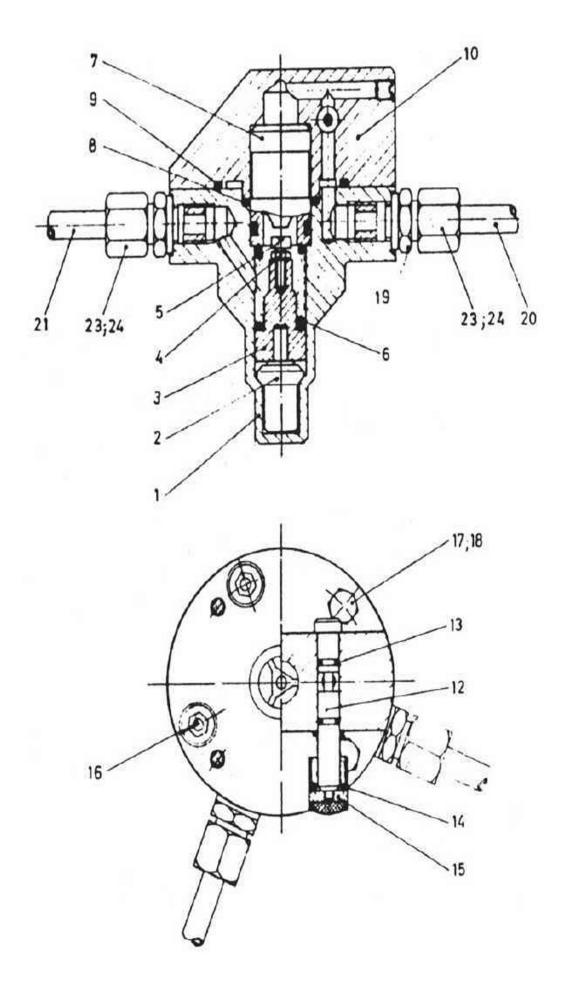

## Cooling Water temperature control \* not illustrated

| Item | Description                                     | NO       |
|------|-------------------------------------------------|----------|
|      | Cooling Water temperature control               | 22.27.00 |
| 1    | body                                            | 22.27.01 |
| 2    | thermo element (70°C)                           | 22.27.02 |
| 3    | pressure pin                                    | 22.27.03 |
| 4    | hexagon nut M4                                  | 18.11.63 |
| 5    | cylindrical screw M 4 x 12                      | 22.27.04 |
| 6    | spring                                          | 22.27.05 |
| 7    | cartridge check valve                           | 17.20.02 |
| 8    | o-ring 20 x 3                                   | 22.27.06 |
| 9    | o-ring 41,28 x 3,35                             | 22.27.07 |
| 10   | cover                                           | 22.27.08 |
| 11*  | Valve complete                                  | 22.27.09 |
| 12   | piston                                          | 22.27.10 |
| 13   | o-ring 5,1 x 1,6                                | 22.27.11 |
| 14   | reverse spring                                  | 22.27.12 |
| 15   | pressure knob                                   | 22.27.13 |
| 16   | cylindrical screw M 8 x 25                      | 22.27.14 |
| 17   | hexagon screw M 6 x 16                          | 22.27.15 |
| 18   | lock washerA 6                                  | 12.91.53 |
| 19   | straight screwing                               | 22.27.16 |
| 20   | air pipe cooler 1 stage tube 8 X 1 X 1030mm     | 22.27.17 |
| 21   | air pipe fuel pump regulator tube 8 X 1 X 110mm | 22.27.18 |
| 22   | seal supporting ring                            | 14.70.50 |
| 23   | ring for straight adapter                       | 8.22.73  |
| 24   | union nut                                       | 8.22.74  |
|      |                                                 |          |